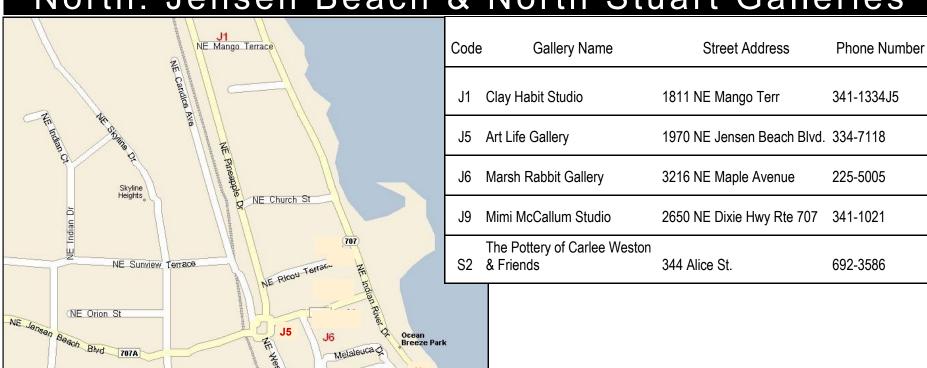

## North: Jensen Beach & North Stuart Galleries

Melaleuca

J9

723 NO ME HWY NE Alice St

North River

All areas codes are 772. Galleries with a "\*" will not be open during "First Thursday Gallery Nights" however are open at other times during the week. *Please call to confirm.* 