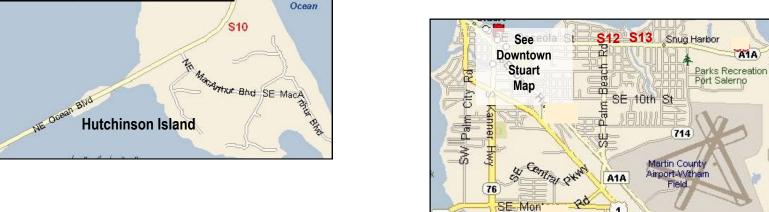

## Central: Stuart Galleries

| Мар  |                                           |                      |              |
|------|-------------------------------------------|----------------------|--------------|
| Code | Gallery Name                              | StreetAddress        | Phone Number |
| S3   | Geoffrey C. Smith Galleries Inc.          | 47 W. Osceola Street | 221-8031     |
| S4   | Stuart Coffee Company Café & Gallery      | 55 Osceola Street    | 600-8243     |
| S5   | Old Colorado Inn                          | 211 S. Colorado Ave  | 917-880-6601 |
| S6   | ART-TEE-DA!!!                             | 307 Colorado Ave.    | 600-5235     |
| S7   | Court House Cultural Center               | 80 E Ocean Blvd.     | 287-6676     |
| S10  | Elliott Museum* (under renovation)        | 825 NE Ocean Blvd    | 225-1961     |
| S11  | F-R Fine Arts, Inc.                       | 2514 S.E. Willoughby | 223-0032     |
| S12  | Alizarin Crimson Studio*                  | 2611 SE Ocean Blvd.  | 287-7030     |
| S13  | Peter's Gallery*                          | 3750 SE Ocean Blvd   | 286-0696     |
| S15  | Molly's House                             | 430 SE Osceola St.   | 223-6659     |
| S16  | Blue Water Editions Gallery*              | 4665 SE Dixie Hwy    | 286-0484     |
| S17  | Stuart Art Supply & Studio/Artist's Nook* | 43-45 Kindred St.    | 772-220-4500 |

All areas codes are 772. Galleries with a "\*" will not be open during "First Thursday Gallery Nights" however are open at other times during the week. Please call to confirm.

714