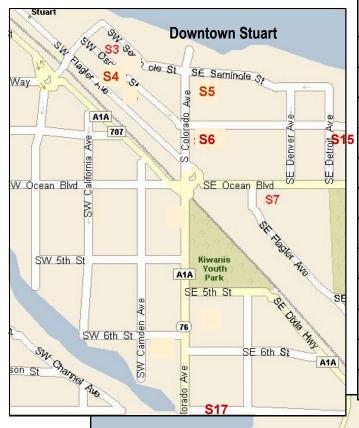

## Central: Stuart Galleries

| Мар  |                                           |                      |              |
|------|-------------------------------------------|----------------------|--------------|
| Code | Gallery Name                              | StreetAddress        | Phone Number |
| S3   | Geoffrey C. Smith Galleries Inc.          | 47 W. Osceola Street | 221-8031     |
| S4   | Stuart Coffee Company Café & Gallery      | 55 Osceola Street    | 600-8243     |
| S5   | Old Colorado Inn                          | 211 S. Colorado Ave  | 917-880-6601 |
| S6   | ART-TEE-DA!!!                             | 307 Colorado Ave.    | 600-5235     |
| S7   | Court House Cultural Center               | 80 E Ocean Blvd.     | 287-6676     |
| S10  | Elliott Museum* (under renovation)        | 825 NE Ocean Blvd    | 225-1961     |
| S11  | F-R Fine Arts, Inc.                       | 2514 S.E. Willoughby | 223-0032     |
| S12  | Alizarin Crimson Studio*                  | 2611 SE Ocean Blvd.  | 287-7030     |
| S13  | Peter's Gallery*                          | 3750 SE Ocean Blvd   | 286-0696     |
| S15  | Molly's House                             | 430 SE Osceola St.   | 223-6659     |
| S16  | Blue Water Editions Gallery*              | 4665 SE Dixie Hwy    | 286-0484     |
| S17  | Stuart Art Supply & Studio/Artist's Nook* | 43-45 Kindred St.    | 772-220-4500 |

All areas codes are 772. Galleries with a "\*" will not be open during "First Thursday Gallery Nights" however are open at other times during the week. Please call to confirm.

714