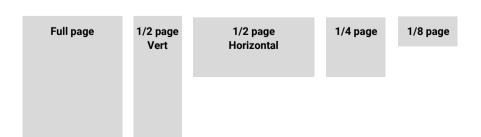

#### **Ad Sizes and Pricing**

(Prices in parenthesis are member rates)

Full Page: \$850 (\$637.50) Half Page: \$500 (\$375) Quarter Page: \$375 (\$281.75) Eighth Page: \$225 (\$168.75)

#### Ad sizes are shown width x height.

Full page: 8.125" x 10.375" Half page horizontal: 8.125" x 5.187" Half page vertical: 4.062" x 10.375" Quarter page: 4.062" x 5.187" Eighth page: 4.062" x 2.593"